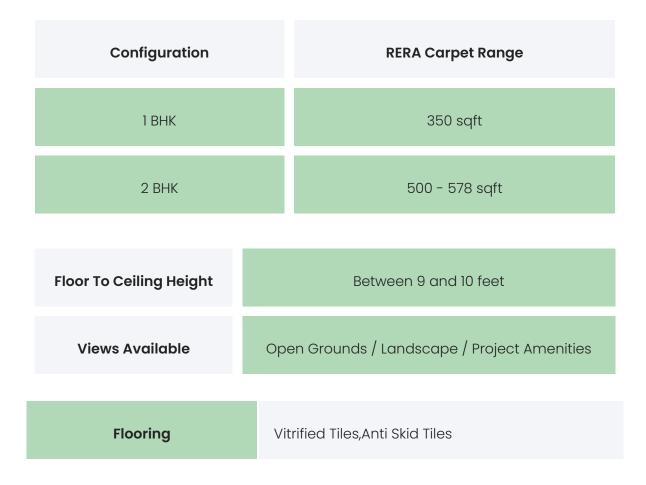

### FLAT INTERIORS

| Joinery, Fittings & Fixtures | Sanitary Fittings,Kitchen Platform,Light<br>Fittings,Stainless Steel Sink,Brass<br>Joinery,Concealed copper wiring,Electrical<br>Sockets / Switch Boards |
|------------------------------|----------------------------------------------------------------------------------------------------------------------------------------------------------|
| Finishing                    | Luster Finish Paint,Anodized Aluminum / UPVC<br>Window Frames,Laminated flush doors,Double<br>glazed glass windows                                       |
| HVAC Service                 | Split / Box A/C Provision                                                                                                                                |
| Technology                   | NA                                                                                                                                                       |
| White Goods                  | NA                                                                                                                                                       |