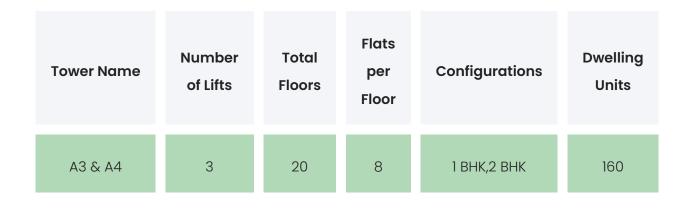

---------------------------------------------------------------------------|
| Leisure                | Mini Theatre,Yoga Room / Zone,Library / Reading<br>Room,Pet Friendly,Deck Area                                                                                                                      |
| Business & Hospitality | Banquet Hall,Barbeque Pit,Restaurant /<br>Cafe,Clubhouse,Multipurpose Hall                                                                                                                          |
| Eco Friendly Features  | NA                                                                                                                                                                                                  |

#### PODDAR WONDERCITY V

### BUILDING LAYOUT



#### Services & Safety

- **Security :** Society Office,Maintenance Staff,Security System / CCTV,Earthquake Resistant Design
- Fire Safety : Fire Hose
- Sanitation: The surrounding area is clean. No presence of nalas /slums /gutters /sewers
- Vertical Transportation : High Speed Elevators, Goods Lift

PODDAR WONDERCITY V

### FLAT INTERIORS



| Joinery, Fittings & Fixtures | Sanitary Fittings,Kitchen Platform,Light<br>Fittings,Stainless Steel Sink,Brass<br>Joinery,Concealed copper wiring,Electrical<br>Sockets / Switch Boards |
|------------------------------|----------------------------------------------------------------------------------------------------------------------------------------------------------|
| Finishing                    | Luster Finish Paint,Anodized Aluminum / UPV